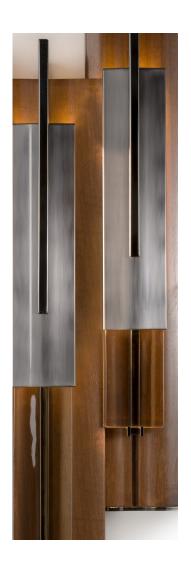

### **FINISH**

Main structure in Walnut Wood; connection box and details in F\_41 and F\_45 (polished & brushed dark nickel finishes). Travertino marble base.

### **FINISH**

Main structure in Walnut Wood; details in F\_16 and F\_17 (polished & brushed light gold finishes). Travertino marble base.

### **FINISH**

Main structure in Walnut Wood; connection box and details in F\_41 and F\_45 (polished & brushed dark nickel finishes). Metal base.

### **FINISH**

Main structure in Walnut Wood; details in  $F_16$  and  $F_17$  (polished & brushed light gold finishes). Metal base.