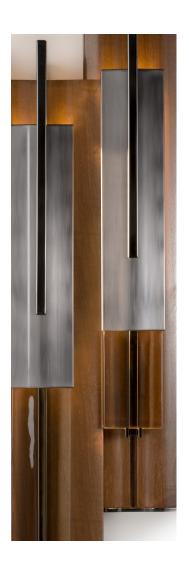

### **FINISH**

Main structure in Walnut Wood; connection box and details in F\_41 and F\_45 (polished & brushed dark nickel finishes). Travertino marble base.

# SHADE FABRIC

Amber Crystal glass