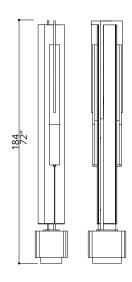

### 3341-DN-AC

### 4 LED STRIP LIGHTS

# 2 elements composition

### **FINISH**

Main structure in Walnut Wood; connection box and details in F\_41 and F\_45 (polished & brushed dark nickel finishes). Travertino marble base.

# SHADE FABRIC

Amber Crystal glass





### **NOTES**





### 3341-GG-FC

### 4 LED STRIP LIGHTS

# 2 elements composition

### **FINISH**

Main structure in Walnut Wood; details in F\_16 and F\_17 (polished & brushed light gold finishes). Travertino marble base.

# SHADE FABRIC

Fumè Crystal glass





### NOTES





### 3342-DN-AC

### 2 LED STRIP LIGHTS

# 2 elements composition

### **FINISH**

Main structure in Walnut Wood; connection box and details in F\_41 and F\_45 (polished & brushed dark nickel finishes). Metal base.

# SHADE FABRIC

Amber Crystal glass





### NOTES





# 3342-GG-FC

### 2 LED STRIP LIGHTS

# 2 elements composition

### **FINISH**

Main structure in Walnut Wood; details in  $F_16$  and  $F_17$  (polished & brushed light gold finishes). Metal base.

# SHADE FABRIC

Fumè Crystal glass