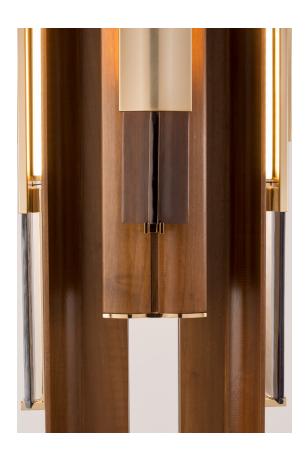

### **FINISH**

Main structure in Walnut Wood; connection box and details in F\_41 and F\_45 (polished & brushed dark nickel finishes). Travertino marble base.

# SHADE FABRIC

Amber Crystal glass