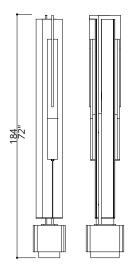

### 3341-DN-AC

### 4 LED STRIP LIGHTS

# 2 elements composition

### **FINISH**

Main structure in Walnut Wood; connection box and details in F\_41 and F\_45 (polished & brushed dark nickel finishes). Travertino marble base.

# SHADE FABRIC

Amber Crystal glass