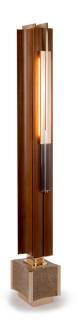

### **FINISH**

Main structure in Walnut Wood; connection box and details in F\_41 and F\_45 (polished & brushed dark nickel finishes). Metal base.

# SHADE FABRIC

Amber Crystal glass