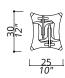

### 3341-DN-AC

### 4 LED STRIP LIGHTS

# 2 elements composition

### **FINISH**

Main structure in Walnut Wood; connection box and details in F\_41 and F\_45 (polished & brushed dark nickel finishes). Travertino marble base.

# SHADE FABRIC

Amber Crystal glass





### **NOTES**





### 3341-GG-FC

### 4 LED STRIP LIGHTS

# 2 elements composition

### **FINISH**

Main structure in Walnut Wood; details in F\_16 and F\_17 (polished & brushed light gold finishes). Travertino marble base.

# SHADE FABRIC

Fumè Crystal glass





### NOTES





### 3342-DN-AC

### 2 LED STRIP LIGHTS

# 2 elements composition

### **FINISH**

Main structure in Walnut Wood; connection box and details in F\_41 and F\_45 (polished & brushed dark nickel finishes). Metal base.

# SHADE FABRIC

Amber Crystal glass





### NOTES





# 3342-GG-FC

### 2 LED STRIP LIGHTS

# 2 elements composition

### **FINISH**

Main structure in Walnut Wood; details in  $F_16$  and  $F_17$  (polished & brushed light gold finishes). Metal base.

# SHADE FABRIC

Fumè Crystal glass