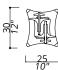

### 3341-DN-AC

### 4 LED STRIP LIGHTS

# 2 elements composition

### **FINISH**

Main structure in Walnut Wood; connection box and details in F\_41 and F\_45 (polished & brushed dark nickel finishes). Travertino marble base.

# SHADE FABRIC

Amber Crystal glass