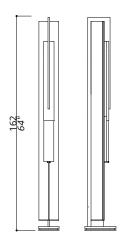

### 3342-DN-AC

### 2 LED STRIP LIGHTS

# 2 elements composition

### **FINISH**

Main structure in Walnut Wood; connection box and details in F\_41 and F\_45 (polished & brushed dark nickel finishes). Metal base.

# SHADE FABRIC

Amber Crystal glass