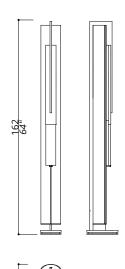

l glass





### **NOTES**





### 3341-GG-FC

### 4 LED STRIP LIGHTS

# 2 elements composition

### **FINISH**

Main structure in Walnut Wood; details in F\_16 and F\_17 (polished & brushed light gold finishes). Travertino marble base.

# SHADE FABRIC

Fumè Crystal glass





### NOTES





### 3342-DN-AC

### 2 LED STRIP LIGHTS

# 2 elements composition

### **FINISH**

Main structure in Walnut Wood; connection box and details in F\_41 and F\_45 (polished & brushed dark nickel finishes). Metal base.

# SHADE FABRIC

Amber Crystal glass





### NOTES





# 3342-GG-FC

### 2 LED STRIP LIGHTS

# 2 elements composition

### **FINISH**

Main structure in Walnut Wood; details in  $F_16$  and  $F_17$  (polished & brushed light gold finishes). Metal base.

# SHADE FABRIC

Fumè Crystal glass